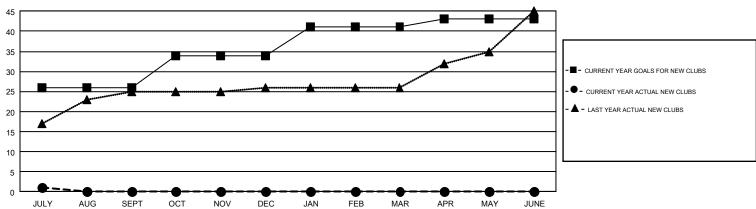

## GMT MONTHLY MEMBERSHIP PROGRESS REPORT

Results as of: 7/31/2019

GMT Constitutional Area 6, Group L

DEPORT DOES NOT INCLUDE OLUBS IN UNDISTRICTED AREAS

| Clubs                                  |               |           |               |  |  |  |  |  |
|----------------------------------------|---------------|-----------|---------------|--|--|--|--|--|
| RESULTS FOR 2019-2020                  |               |           |               |  |  |  |  |  |
| QUARTER                                | NEW CLUB GOAL | NEW CLUBS | DROPPED CLUBS |  |  |  |  |  |
| JULY/AUG/SEPT                          | 26<br>8       | 1         | 1             |  |  |  |  |  |
| OCT/NOV/DEC  JAN/FEB/MAR  APR/MAY/JUNE | 7<br>2        | 0         | 0             |  |  |  |  |  |

## GOALS AND ACTUAL NEW CLUBS CUMULATIVE