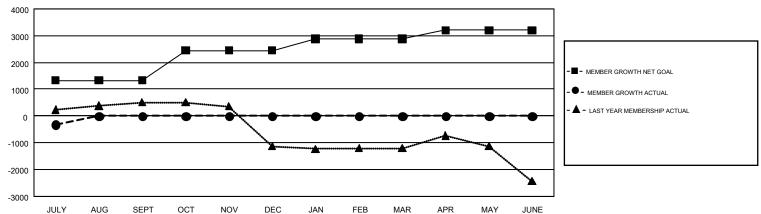

| Members               |                           |                         |                                              |  |  |  |  |  |  |
|-----------------------|---------------------------|-------------------------|----------------------------------------------|--|--|--|--|--|--|
| RESULTS FOR 2019-2020 |                           |                         |                                              |  |  |  |  |  |  |
| QUARTER               | MEMBER GROWTH NET<br>GOAL | MEMBER GROWTH<br>ACTUAL | DROPPED MEMBERS ACTUAL (including transfers) |  |  |  |  |  |  |
| JULY/AUG/SEPT         | 1325                      | 400                     | 635                                          |  |  |  |  |  |  |
| OCT/NOV/DEC           | 1125                      | 0                       | 0                                            |  |  |  |  |  |  |
| JAN/FEB/MAR           | 425                       | 0                       | 0                                            |  |  |  |  |  |  |
| APR/MAY/JUNE          | 325                       | 0                       | 0                                            |  |  |  |  |  |  |

## GOALS AND ACTUAL MEMBERS CUMULATIVE

| DROPPED CLUBS: 1 |     | 112 CLUBS OF 696 ADDED 1 OR MORE<br>NEW MEMBERS | GENDER DISTRIBUTION  MALE 24,295 (62.86%)  FEMALE 14,354 (37.14%) |  |        |
|------------------|-----|-------------------------------------------------|-------------------------------------------------------------------|--|--------|
| DROPPED MEMBERS  |     |                                                 |                                                                   |  |        |
| DECEASED         | 10  | CLICK HERE FOR CUMULATIVE                       | TOTAL FAMILY UNIT MEMBERS                                         |  | 26,989 |
| CLUB CANCELLED   | 8   | MEMBERSHIP DATA                                 | FAMILY MEMBERS PAYING HALF DUES 1                                 |  | 47.000 |
| OTHER            | 616 |                                                 |                                                                   |  | 17,088 |
| TOTAL            | 634 |                                                 |                                                                   |  |        |